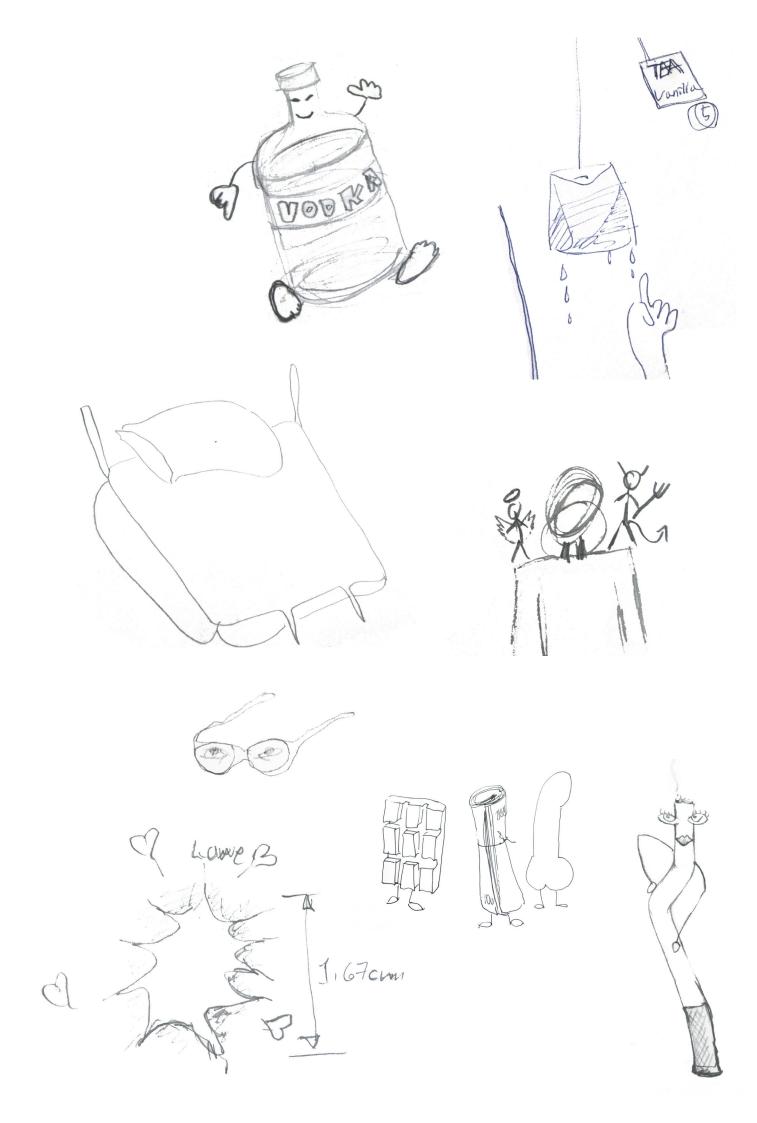

| Please draw or write down your answers here. |
|----------------------------------------------|
|                                              |
|                                              |
|                                              |
|                                              |
|                                              |
|                                              |
|                                              |
|                                              |
|                                              |
|                                              |
|                                              |
|                                              |
|                                              |
|                                              |
|                                              |
|                                              |
|                                              |
|                                              |
|                                              |
|                                              |
|                                              |
|                                              |
|                                              |
|                                              |
|                                              |
|                                              |
|                                              |
|                                              |
|                                              |
|                                              |
|                                              |
|                                              |
|                                              |
|                                              |
|                                              |
|                                              |
|                                              |
|                                              |
|                                              |
|                                              |
|                                              |
|                                              |
|                                              |
|                                              |
|                                              |
|                                              |
|                                              |
|                                              |
|                                              |
|                                              |
|                                              |
|                                              |
|                                              |
|                                              |
|                                              |
|                                              |
|                                              |
|                                              |
|                                              |
|                                              |

| i | Plages draw or write down your answers have  |
|---|----------------------------------------------|
|   | Please draw or write down your answers here. |
| ا |                                              |
|   |                                              |
|   |                                              |
|   |                                              |
|   |                                              |
|   |                                              |
|   |                                              |
|   |                                              |
|   |                                              |
|   |                                              |
|   |                                              |
|   |                                              |
|   |                                              |
|   |                                              |
|   |                                              |
|   |                                              |
|   |                                              |
|   |                                              |
|   |                                              |
|   |                                              |
|   |                                              |
|   |                                              |
|   |                                              |
|   |                                              |
|   |                                              |
|   |                                              |
|   |                                              |
|   |                                              |
|   |                                              |
|   |                                              |
|   |                                              |
|   |                                              |
|   |                                              |
|   |                                              |
|   |                                              |
|   |                                              |
|   |                                              |
|   |                                              |
|   |                                              |
|   |                                              |
|   |                                              |
|   |                                              |
|   |                                              |
|   |                                              |
|   |                                              |
|   |                                              |
|   |                                              |
|   |                                              |
|   |                                              |
|   |                                              |
|   |                                              |
|   |                                              |
|   |                                              |
|   |                                              |
|   |                                              |
|   |                                              |
|   |                                              |
| ا |                                              |
| П |                                              |